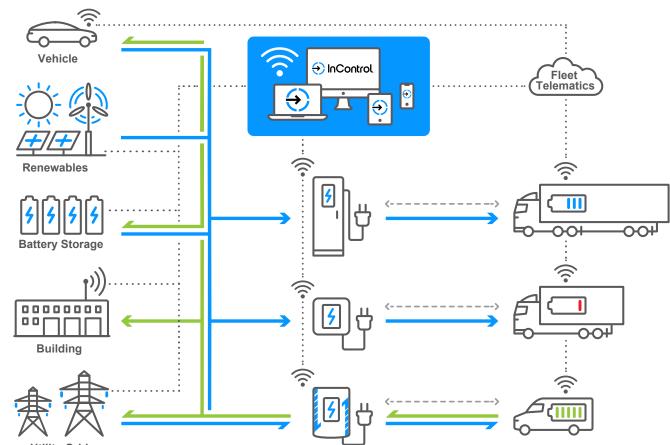

# **How InControl works**

# Industry-leading EV fleet charge & energy management software

#### Seamlessly integrate vehicle telematics

Use your charging data to optimize fleet utilization reports to increase uptime

## **Streamlined**

Integrates with existing systems and more