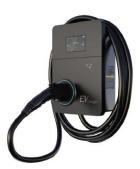

## **FractalEV 80A Smart Charging Station 19.2kW**

## **Technical Specifications**

| FR-80C OCPP J1772 Charger               |                                                                                                                                                             |
|-----------------------------------------|-------------------------------------------------------------------------------------------------------------------------------------------------------------|
| Electrical Specifications               |                                                                                                                                                             |
| AC Input Rating                         | 208 or 240 VAC / 60Hz<br>Rear or bottom entry                                                                                                               |
| Maximum Current Rating                  | FR80C: 80 Amps                                                                                                                                              |
| Metering                                | 1% accuracy                                                                                                                                                 |
| Output cable                            | J1772 - 21 ft' (6.4m)                                                                                                                                       |
| User Interfaces                         |                                                                                                                                                             |
| Display                                 | 4.3", outdoor-rated customizable color touch screen                                                                                                         |
| Status Indicator                        | RBG led ring                                                                                                                                                |
| RFID Reader                             | ISO14443A/B, ISO15693, FeliCa,                                                                                                                              |
| Audio                                   | Buzzer for RFID feedback                                                                                                                                    |
| Network Capabilities                    |                                                                                                                                                             |
| Cellular                                | 3G/4G CAT1 with dual SIM cards / dual antenna. e-SIM included.                                                                                              |
| Wifi                                    | 802.11b/g/n - 2.4Ghz                                                                                                                                        |
| Mesh network                            | 802.11 proprietary mesh                                                                                                                                     |
| Mechanical Data                         |                                                                                                                                                             |
| Enclosure dimensions (H x W x D)        | 13.5" x 9.5" x 4-3/4"                                                                                                                                       |
| Weight                                  | 15 lbs (80A)                                                                                                                                                |
| Mounting                                | Wall or pedestal                                                                                                                                            |
| <b>Environmental Data</b>               |                                                                                                                                                             |
| Enclosure rating                        | IP65<br>IK08 (screen excepted)                                                                                                                              |
| Operating and storage temperature range | -22 °F to 122 °F (-30 °C to 50 °C)                                                                                                                          |
| Compliance                              | ,                                                                                                                                                           |
| UL, FCC Part 15, ICED, EnergyStar       |                                                                                                                                                             |
| Features                                |                                                                                                                                                             |
| Electrician/Owner Management Portal     | Monitor and manage charger settings at fractalev.com/                                                                                                       |
| OCPP Support                            | OCPP 1.6J                                                                                                                                                   |
| Mesh Networking                         | Limit wifi infrastructure costs by using mesh                                                                                                               |
| Power Management via local Mesh network | Cloud connected over-subscription for power constrained sites                                                                                               |
| Authorization Modes                     | <ul> <li>Plug-in-to-Charge</li> <li>Preset Pin Code</li> <li>Accept any Pin Code</li> <li>Local RFID</li> <li>Accept any RFID Card</li> <li>OCPP</li> </ul> |
| Fault reporting                         | Logs available in fractalev Driver submission via touch-screen.                                                                                             |