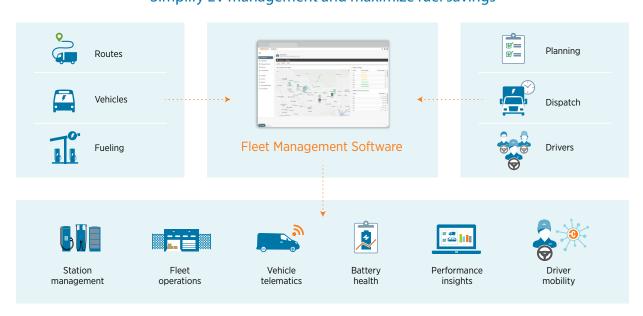

## All you need in one place

From station and vehicle management to real-time insights and advanced reporting, get all the tools you need to manage your fleet and increase efficiency from one seamless interface.

#### Simplify EV management and maximize fuel savings

## Our fleet management platform

ChargePoint's industry-leading software platform puts the future of fleet management at your fingertips.

#### Designed to integrate

In addition to connecting all your vehicles and chargers, our platform is also designed to integrate with your existing IT systems. Thanks to the open architecture based on API connections, ChargePoint integrates at scale to connect every part of your EV fleet management systems seamlessly — including asset monitoring, charge management, routing, telematics, fuel cards, roaming and more.