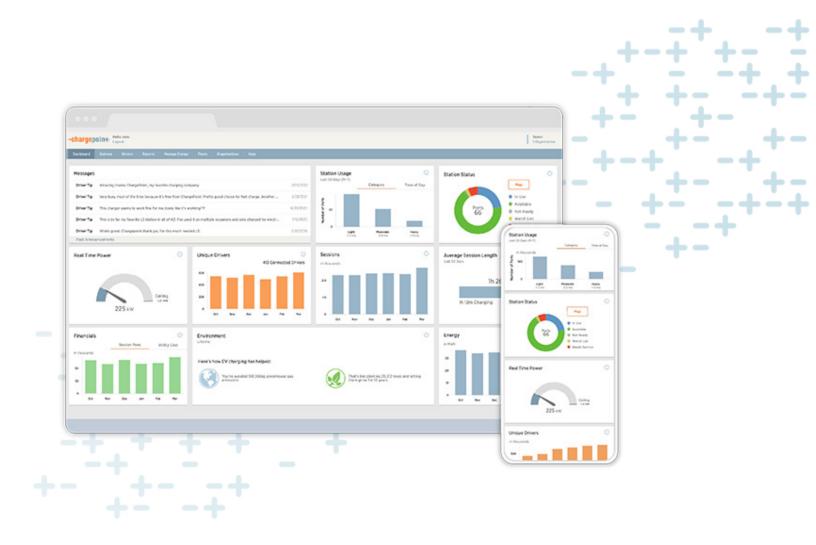

### Meet your new charging command center

## Real-time visbility

Get real-time visibility to better manage charging, including driver details, power use, energy costs, driver revenue and station status.

## Complete control

Set prices based on driver type, session length, energy cost and time of use, and remotely manage driver access for security and peace of mind.

## Actionable reporting

Leverage more than 35 prebuilt charts and reports to understand station usage, session fees, utility costs, station health, environmental impact and more.

Built-in station software offers dynamic charging, proactive monitoring and full vehicle interoperability.