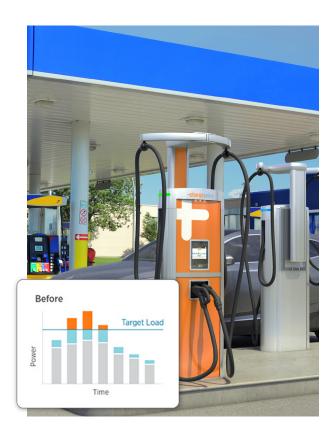

#### **Dynamic charging**

Get rich, advanced diagnostics on station health, including on stations that need service, to help improve uptime and usage.

#### **Proactive monitoring**

Get rich, advanced diagnostics on station health, including on stations that need service, to help improve uptime and usage.