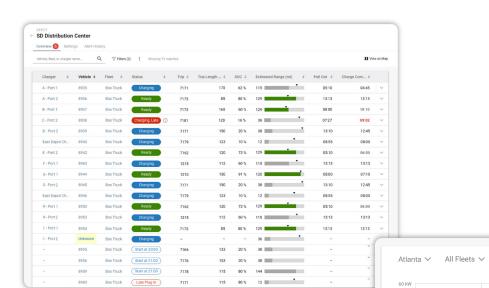

#### **Streamline operations**

Charge anywhere

24 hrs 🗸

BY GROUP BY STATION

Maximize fuel savings

#### **Charge Management**

Get real-time visibility into EV station status and health to ensure operational readiness at the lowest cost with automated charging based on time of day, demand charges and other factors.