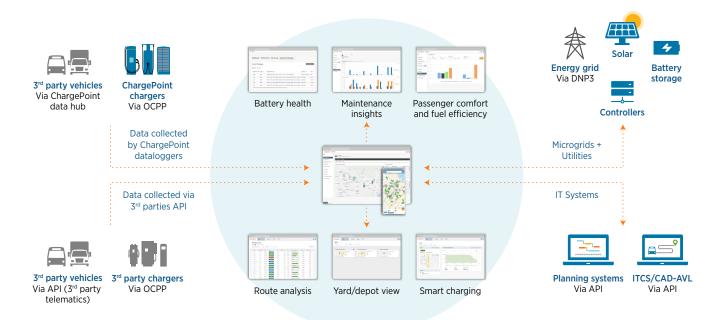

#### Designed to integrate

In addition to connecting all your vehicles and chargers, our platform is also designed to integrate with your existing IT systems. Thanks to the open architecture based on API connections, ChargePoint integrates at scale to connect every part of your EV fleet management systems seamlessly — including asset monitoring, charge management, routing, telematics, fuel cards, roaming and more.

## Powered by ChargePoint hardware

Meet the DataHub, a powerful onboard unit designed to support our fleet software and specifically designed for eBuses and heavy-duty electric commercial vehicles. The DataHub connects to the vehicle via the CAN Bus and can record and send data at the millisecond level.