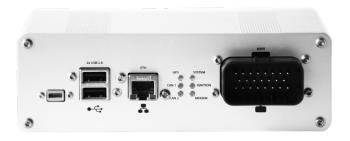

## Powered by ChargePoint hardware

Meet the DataHub, a powerful onboard unit designed to support our fleet software and specifically designed for eBuses and heavy-duty electric commercial vehicles. The DataHub connects to the vehicle via the CAN Bus and can record and send data at the millisecond level.

- + Small, efficient, easy to install
- + Always in compliance with the highest security standards
- + Continuously monitored, always online and crash-resilient with automatic recovery
- + Built-in app layer for running your systems

#### **Download Datasheet**