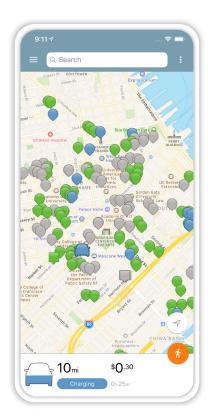

### Top-rated driver app

The top-rated ChargePoint mobile app connects drivers to stations so they can easily find a charge when they need it.

#### All-in-one app

The ChargePoint app makes it easy for drivers to find available stations, start charging and get updates when their EV is fully charged. Drivers can use the Waitlist feature to easily reserve a station.

#### Charge with any station

Drivers can leverage ChargePoint's network and roaming partnerships to charge with any station, including non-ChargePoint stations.

#### Streamlined driver experience

Easily charge at work, home, en-route, and across other commercial locations, with ChargePoint's suite of stations available for every use case.