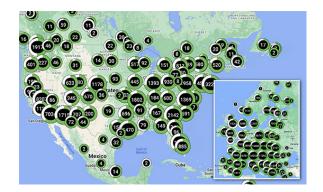

## Your partner for every step toward electrification

200,000+ activated charging ports

8,000+ connected fleet vehicles

123 million charges delivered (and counting)

80% of Fortune 50 businesses are ChargePoint customers