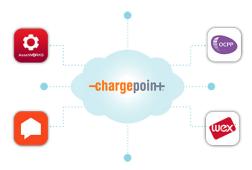

## Turnkey API integrations

Leverage the ChargePoint open API and more than 40 integrations to streamline data sharing across your organization. Connect all aspects of your charging program using one intuitive solution, including OCPP-capable chargers.

#### Designed to integrate

In addition to connecting all your vehicles and chargers, our platform is also designed to integrate with your existing IT systems. Thanks to the open architecture based on API connections, ChargePoint integrates at scale to connect every part of your EV fleet management systems seamlessly — including asset monitoring, charge management, routing, telematics, fuel cards, roaming and more.