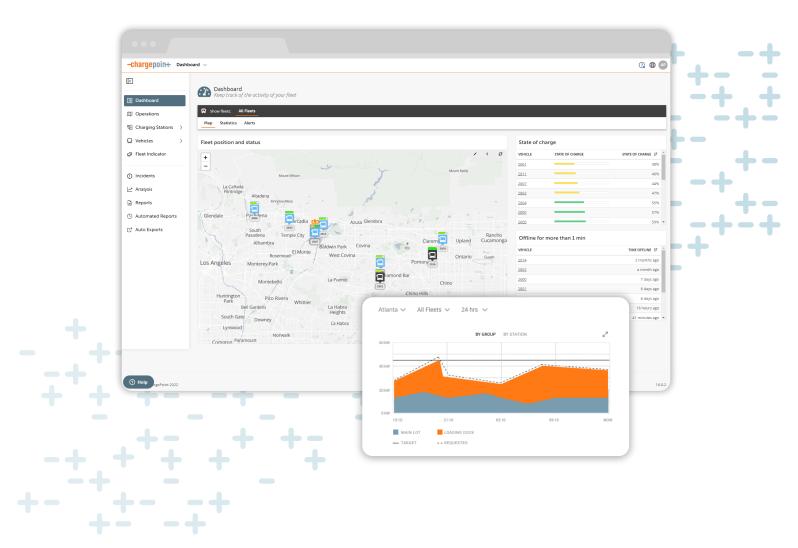

## Real-time visbility

Get real-time visibility to better manage charging, including driver details, power use, energy costs, driver revenue and station status.

## Complete control

Set prices based on driver type, session length, energy cost and time of use, and remotely manage driver access for security and peace of mind.

## Actionable reporting

Leverage more than 35 prebuilt charts and reports to understand station usage, session fees, utility costs, station health, environmental impact and more.

Built-in station software offers dynamic charging, proactive monitoring and full vehicle interoperability.

## All you need in one place

From station and vehicle management to real-time insights and advanced reporting, get all the tools you need to manage your fleet and increase efficiency from one seamless interface.

## Our fleet management platform

ChargePoint's industry-leading software platform puts the future of fleet management at your fingertips.