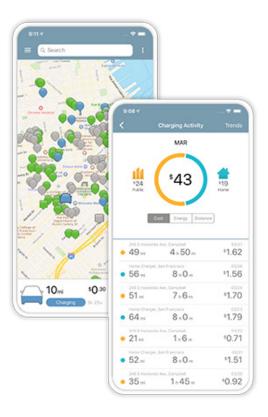

### Top-rated driver app

The top-rated ChargePoint mobile app connects drivers to stations so they can easily find a charge when they need it.

#### All-in-one app

The ChargePoint app makes it easy for drivers to find available stations, start charging and get updates when their EV is fully charged. Drivers can use the Waitlist feature to easily reserve a station.