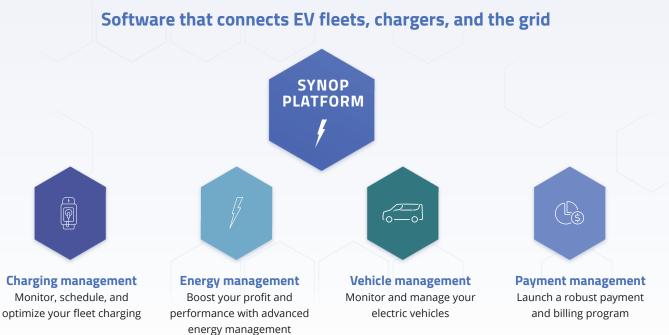

# THE LEADING ENTERPRISE PLATFORM FOR EV FLEETS

Synop™, the leading enterprise platform for EV fleets, is accelerating the transition to commercial electric vehicles by seamlessly connecting vehicles, chargers, and the grid through end-to-end software solutions that optimize EV charging and energy management. Using Al-based platform automation, telematics integrations, and real-time monitoring tools, Synop offers a vendor-agnostic software suite to maximize fleet uptime, minimize charging costs, and generate revenue through smart grid participation.

#### **PLATFORM AUTOMATION**

Maximize fleet uptime and minimize charging costs.

#### **INTEROPERABILITY**

Any vehicle. Any charger.
Any utility.

#### **AI OPTIMIZATIONS**

Get the most out of your EV fleet.